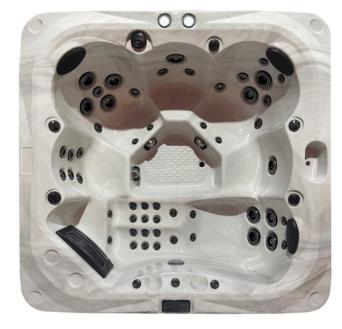

# M655 83" x 83" x 36"

## SPA **MADE IN** QUEBEC

The M655 Spa is the only one that has a one lounge configuration with seats. The bed allow you to relax and massage your whole body from back, legs and feet.

### 1 Lounge 5 Seats

### Info

**750 lbs** (empty) 4498 lbs (with water)

- 1 Dual speed pump 3hp & 7bhp
- 1 Single speed pumps 3hp & 7bhp
- 2 Skimmers cartridge
- 3 Waterfalls
- Spa cover 5"/3"
- Chromotherapy lights
- Backlighted control valve
- Keyboard Gecko K1000
- 4 Seasons isolation
- Two-tone chrome jets
- Bucket Champagne